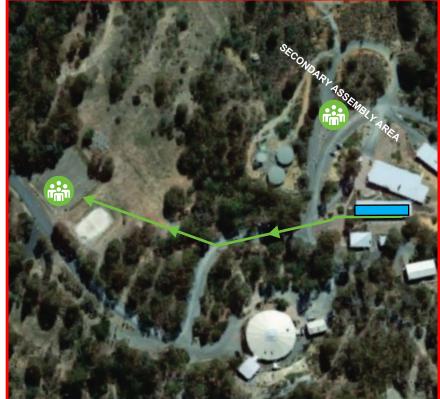

Phone: 1300 TEAM DFI** emergencyevacuationdiagrams.com.au

- Follow all instructions given by Wardens or Fire Officers
- Leave immediately by the nearest safe exit
- Move quickly, do not run
- If possible, close doors behind you
- Report to your designated Assembly Area
- Advise a Warden immediately if you are aware of people trapped in the building • Do not leave the Assembly Area until the Chief Fire Warden give the 'All Clear'
- If any injuries are sustained, notify a Warden

REMOVE PEOPLE from immediate danger AREA

ALERT nearby staff & members of the public and call 000 FOR ALL EMERGENCIES

CONFINE FIRE & SMOKE close doors and windows (if safe to do so)

EXTINGUISH and control the fire (if safe to do so)



## Warrambui Retreat & Conference Centre 322 Greenwood Rd. Murrumbateman NSW