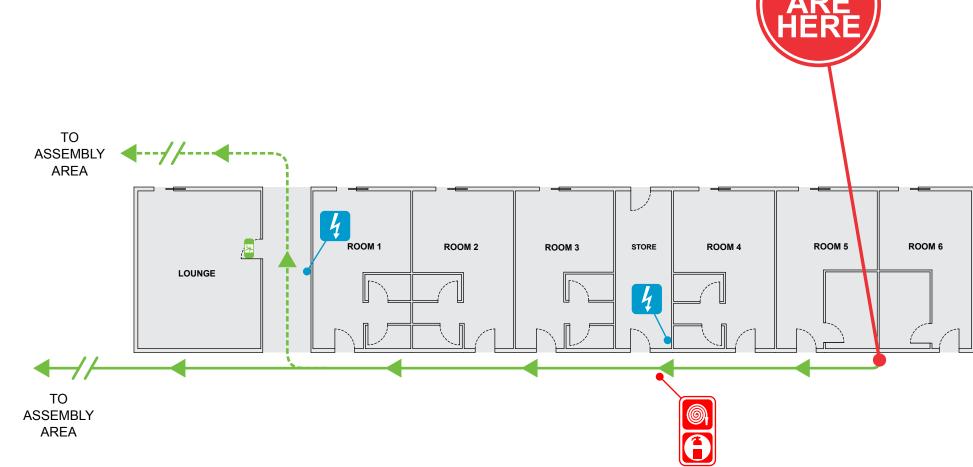

## EVACUATION DIAGRAM

Accommodation Block 1 - Ground Floor

**Phone: 1300 TEAM DFI** emergencyevacuationdiagrams.com.au

- Follow all instructions given by Wardens or Fire Officers
- Leave immediately by the nearest safe exit
- Move quickly, do not run
- If possible, close doors behind you
- Report to your designated Assembly Area
- Advise a Warden immediately if you are aware of people trapped in the building • Do not leave the Assembly Area until the Chief Fire Warden give the 'All Clear'
- If any injuries are sustained, notify a Warden