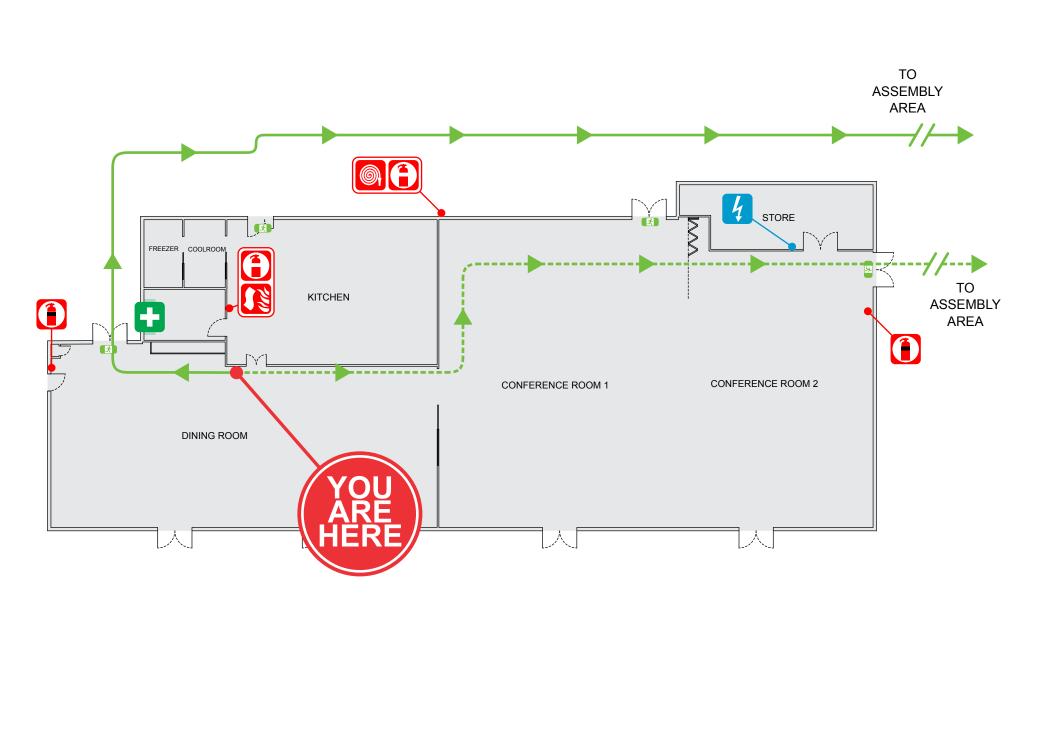

## Conference Centre - Ground Floor

### Warrambui Retreat & Conference Centre 322 Greenwood Road Murrumbateman NSW

Hose

Reel

Distribution Board

Dry Chemical Powder

Carbon Dioxide

Fire Blanket

First Aid Point

Review Date: 09/2024

Exit Sign

之